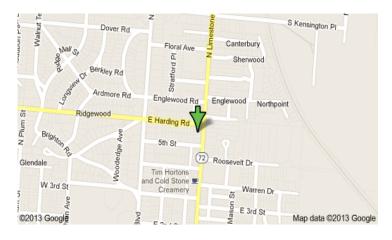

#### Via Interstate 70 (East or West)

Take I-70 to U.S. Route 68 North (Urbana) to State Route 41 (Springfield/Troy exit). At light, turn east onto Troy Road. Troy Road becomes First Street. Turn right onto St. Paris Pike. St. Paris Pike becomes McCreight Avenue. Turn left onto North Limestone Street. The office is located on the left just before Harding Road, at the corner of North Limestone and Fifth Street.

## Via State Route 68 (North or South)

Take U.S. Route 68 to State Route 41 (Springfield/Troy exit). At light, turn east onto Troy Road. Troy Road becomes First Street. Turn right onto St. Paris Pike. St. Paris Pike becomes McCreight Avenue. Turn left onto North Limestone Street. The office is located on the left just before Harding Road, at the corner of North Limestone and Fifth Street.

### From the Mechanicsburg Area

Follow State Route 4 until it becomes Mitchell Boulevard. Continue straight on Mitchell Boulevard, which becomes McCreight Avenue. Then turn right onto North Limestone Street. The office is located on the left just before Harding Road, at the corner of North Limestone and Fifth Street.

#### From the New Carlisle Area

Take West National Rd./U.S. 40 east toward Springfield. Continue on U.S. 40, which becomes Columbia Avenue. Turn left onto North Limestone Street. The office is located on the left just before Harding Road, at the corner of North Limestone and Fifth Street.